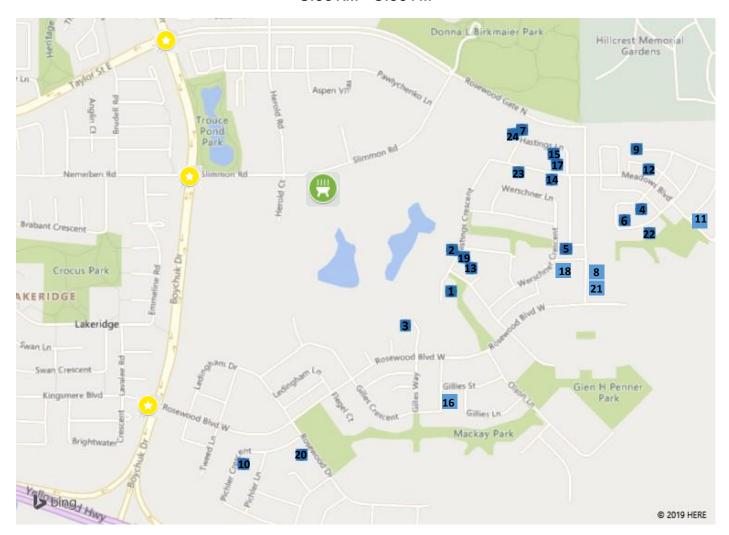

### **5**<sup>TH</sup> **ANNUAL GARAGE SALE**

SATURDAY, AUGUST 24, 2019

8:00 AM - 3:00 PM

| Map# | Rosewood Address      | Brief description of items, etc.                                                           |
|------|-----------------------|--------------------------------------------------------------------------------------------|
| 1    | 755 Hastings Cove     | Art, furniture, Baby items - strollers,crib,etc                                            |
| 2    | 639 Hastings Cres     | Toys, childrens clothes, Pokemon cards, childrens shoes, carseats                          |
| 3    | 143 Schumacher Bay    | Household items, men and women's clothing, children's books and toys                       |
| 4    | 111 Sinclair Crescent | Toys, baby clothes and shoes, electronics, furniture, small kitchen appliances             |
| 5    | 737 Werschner Street  | Home Decor, 1-2X Womens clothing, lots of new & used jewelry, shoes, purses, PS3 Games etc |
| 6    | 159 Sinclair Cres     | Good quality kitchen & household items, camping, seasonal, tools                           |
| 7    | 251 Hastings Lane     | Household items, boys clothing, plus size clothing, DVD's, toys, shoes, 5th wheel hitch    |
| 8    | 162 Stilling Mews     | Books, dvds, games, baby stuff, shoes, clothes, toys and candy!                            |
| 9    | 223 Pritchard Terrace | Household, toys, kids bikes, baby articles, miscellaneous                                  |
| 10   | 335 Pichler Cred      | Household items, toys, games, bikes, books,                                                |
| 11   | 627 Meadows Blvd      | Kids items small household various                                                         |
| 12   | 215 Meadows Blvd      | Housewares, home decor, clothing, accessories, household and garden tools                  |
| 13   | 806 Hastings Court    | Home decor, jewellery, purses, small appliances, lamps                                     |
| 14   | 418 Hastings Cres     | Baby, household, clothing, outdoors, pet, miscellaneous                                    |
| 15   | 218 Hastings Lane     | Clothes, Furniture, Shoes, Actifry, and More                                               |
| 16   | 334 Gillies Crescent  | girls clothing, toys, household items                                                      |
| 17   | 415 Hastings Crescent | Baby and kids toys, housewares, clothing                                                   |
| 18   | 725 Werschner Street  | Bikes, toys, clothing \$1 an item, antiques, partylite candle holders                      |
| 19   | 1066 Werschner Way    | Miscellaneous house and garden items.                                                      |
| 20   | 2118 Rosewood Dr.     | Household items, mechanic tools, some clothing.                                            |
| 21   | 159 Stilling Mews     | Clothing                                                                                   |
| 22   | 178 Sinclair Cres     | Baby and kids clothes; housewares                                                          |
| 23   | 450 Hastings Crescent | Clothing, Shoes, Bike, Decorations, etc                                                    |
| 24   | 307 Hastings Lane     | Household items, clothes, appliances (fridge, washer, dryer)                               |